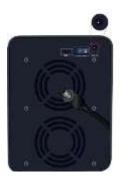

## **Hard Drives Installation and Connections Instructions**

1. Pull out the tray module and install the hard drives

2. Locate the USB C port on the unit and connect USB C cable to computer

3. Connect the power adapter to the DC-in port

4. Power on the unit. The drives will be detected automatically