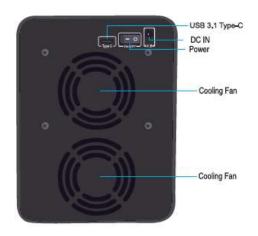

## **Hard Drives Installation and Connections Instructions**

1. Pull out the tray module and install the hard drives

2. Locate the USB C port on the unit and connect USB C cable to computer

3. Connect the power adapter to the DC-in port