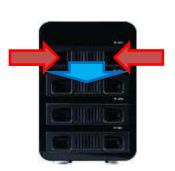

## **Hard Drives Installation and Connections Instructions**

1. Pull out the tray module and install the hard drives

2. Locate the USB C port on the unit and connect USB C cable to computer

3. Connect the power adapter to the DC-in port