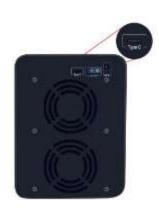

## **Hard Drives Installation and Connections Instructions**

1. Pull out the tray module and install the hard drives

2. Locate the USB C port on the unit and connect USB C cable to computer

3. Connect the power adapter to the DC-in port

4. Power on the unit. The drives will be detected automatically