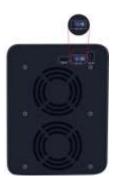

## **Hard Drives Installation and Connections Instructions**

1. Pull out the tray module and install the hard drives

2. Locate the USB C port on the unit and connect USB C cable to computer

3. Connect the power adapter to the DC-in port

4. Power on the unit. The drives will be detected automatically